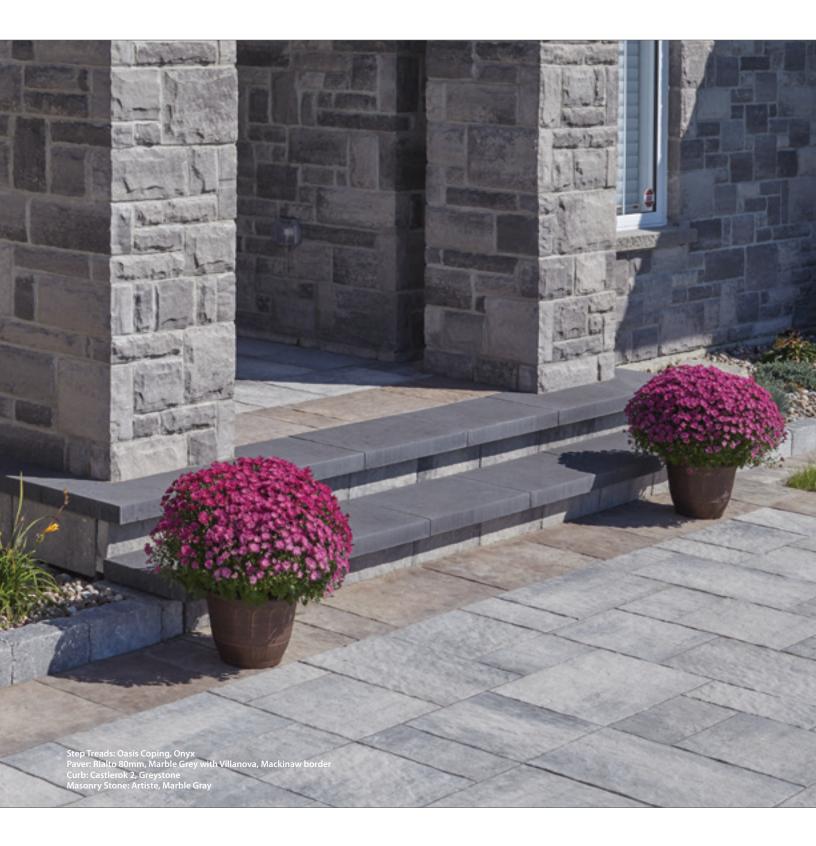

# Oasis [60mm]

Give your landscape project the expert finish you're looking for with Oasis coping's clean, sleek lines: 60mm (2.36") coping stones, available in classic colors designed to accent many of our modern and traditionally-styled paver and wall products. With a standard finish and straight edges, tight-fitting Oasis coping stones are ideal when used as a step tread or wall cap.

## design idea!

Oasis Coping makes a perfect accent band or border for patios and pool decks alongside our 60mm slabs like Molina, Nueva or Nueva XL!